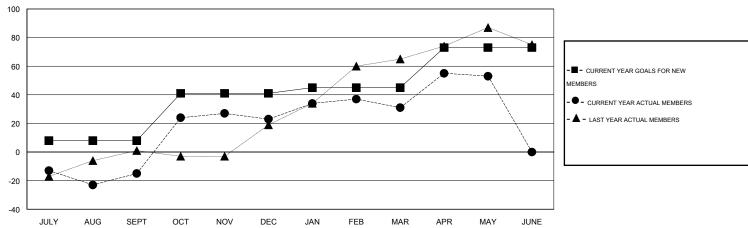

#### GOALS AND ACTUAL MEMBERS CUMULATIVE

| DROPPED CLUBS: 0  DROPPED MEMBERS |                | 38 CLUBS OF 49 ADDED 1 OR MORE<br>NEW MEMBERS | GENDER DISTRIBU<br>MALE<br>FEMALE     | NTION<br>831 (61.74%)<br>515 (38.26%) |            |
|-----------------------------------|----------------|-----------------------------------------------|---------------------------------------|---------------------------------------|------------|
| DECEASED  CLUB CANCELLED  OTHER   | 18<br>0<br>131 | CLICK HERE FOR HEALTH ASSESSMENT DATA         | FAMILY UNIT MEMBERS HEAD OF HOUSEHOLD |                                       | 285<br>139 |
| TOTAL                             | 149            |                                               | NON-HEAD OF HOUSEHOL                  | 146                                   |            |

# LOCATION TENNESSEE

GMT CA 1

|               |                  | Clubs               |                            |                             |                       |                    | Members                          |                              |                             |
|---------------|------------------|---------------------|----------------------------|-----------------------------|-----------------------|--------------------|----------------------------------|------------------------------|-----------------------------|
|               | RESU             | LTS FOR 2013-2014   |                            |                             | RESULTS FOR 2013-2014 |                    |                                  |                              |                             |
| QUARTER       | NEW CLUB<br>GOAL | ACTUAL NEW<br>CLUBS | ACTUAL<br>DROPPED<br>CLUBS | ACTUAL NET<br>GAIN/<br>LOSS | QUARTER               | NEW MEMBER<br>GOAL | ACTUAL TOTAL<br>MEMBERS<br>ADDED | ACTUAL<br>DROPPED<br>MEMBERS | ACTUAL NET<br>GAIN/<br>LOSS |
| JULY/AUG/SEPT | 0                | 0                   | 0                          | 0                           | JULY/AUG/SEPT         | 8                  | 31                               | 46                           | -15                         |
| OCT/NOV/DEC   | 1                | 1                   | 0                          | 1                           | OCT/NOV/DEC           | 33                 | 74                               | 36                           | 38                          |
| JAN/FEB/MAR   | 0                | 0                   | 0                          | 0                           | JAN/FEB/MAR           | 4                  | 58                               | 50                           | 8                           |
| APR/MAY/JUNE  | 1                | 1                   | 0                          | 1                           | APR/MAY/JUNE          | 28                 | 39                               | 17                           | 22                          |