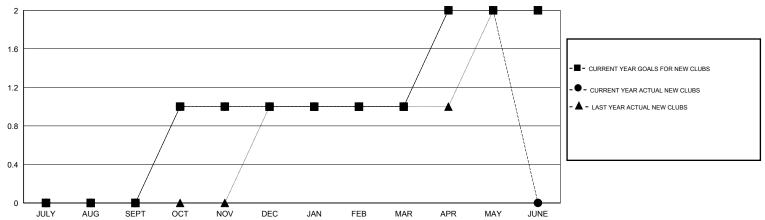

#### GOALS AND ACTUAL NEW CLUBS CUMULATIVE

# LOCATION TENNESSEE

GMT CA 1

|               |                  | Clubs               |                            |                             |                       |                    | Members                          |                              |                             |
|---------------|------------------|---------------------|----------------------------|-----------------------------|-----------------------|--------------------|----------------------------------|------------------------------|-----------------------------|
|               | RESU             | LTS FOR 2013-2014   |                            |                             | RESULTS FOR 2013-2014 |                    |                                  |                              |                             |
| QUARTER       | NEW CLUB<br>GOAL | ACTUAL NEW<br>CLUBS | ACTUAL<br>DROPPED<br>CLUBS | ACTUAL NET<br>GAIN/<br>LOSS | QUARTER               | NEW MEMBER<br>GOAL | ACTUAL TOTAL<br>MEMBERS<br>ADDED | ACTUAL<br>DROPPED<br>MEMBERS | ACTUAL NET<br>GAIN/<br>LOSS |
| JULY/AUG/SEPT | 0                | 0                   | 0                          | 0                           | JULY/AUG/SEPT         | 8                  | 31                               | 46                           | -15                         |
| OCT/NOV/DEC   | 1                | 1                   | 0                          | 1                           | OCT/NOV/DEC           | 33                 | 74                               | 36                           | 38                          |
| JAN/FEB/MAR   | 0                | 0                   | 0                          | 0                           | JAN/FEB/MAR           | 4                  | 58                               | 50                           | 8                           |
| APR/MAY/JUNE  | 1                | 1                   | 0                          | 1                           | APR/MAY/JUNE          | 28                 | 39                               | 17                           | 22                          |